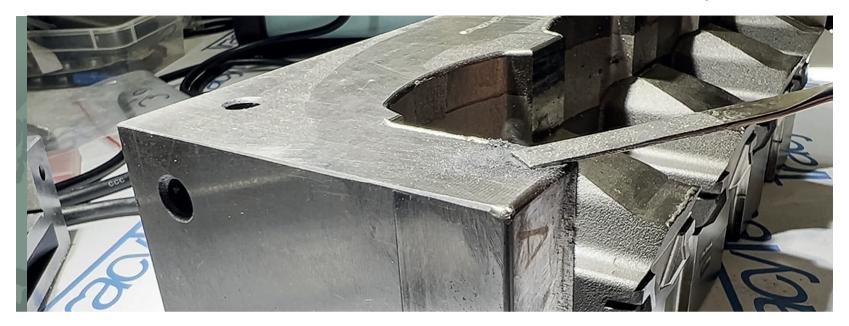

### **Deposit welding**

You deposit what you need and nothing more, then you can often refurbish without need of machining.

The TTW-610 is delivered in a high quality case.