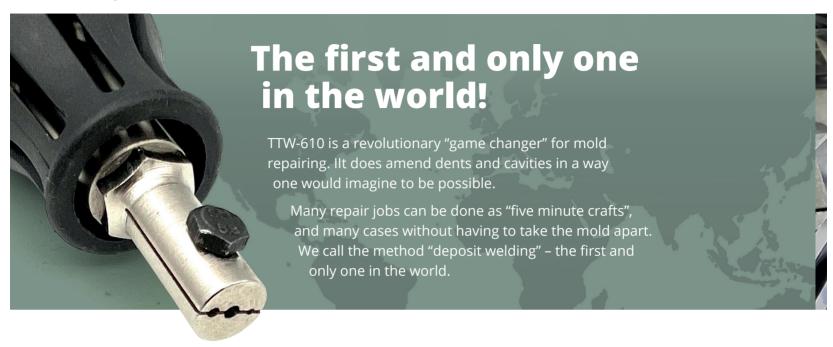

### **Deposit welding**

You deposit what you need and nothing more, then you can often refurbish without need of machining.

The TTW-610 is delivered in a high quality case.