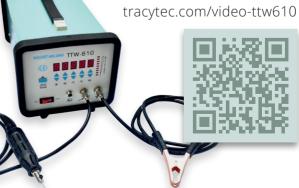

#### Multifunctional

The TTW-610 is a multifunctional machine which can weld, refurbish, texture and do basic EDM work.

TTW-610 can be used for:

- Engraving and can cut smaller surfaces and corners.
- Coating with tungsten/tungsten in a very large thickness.
- Welding form steel, copper and copper alloys, aluminum and much more.

### **Deposit welding**

You deposit what you need and nothing more, then you can often refurbish without need of machining.

The TTW-610 is delivered in a high quality case.

# **Ultrasonic & low-frequency vibrations**

The TTW-610 works using both ultrasonic vibrations as well as low-frequency vibrations, which enables it to effectively grind/polish excess material away using diamond files, polishing sticks etc.

## **Specifications**

| Size       | 370 × 175 × 190 mm  |
|------------|---------------------|
| Weight N/G | 9,6 kg / 18,0 kg    |
| Power      | 1200W / 230V, 50 Hz |

#### Hand-held EDM machine

The TTW-610 can be used as a hand-held EDM machine and in this function can both remove excess material as well as make the surface appear sparked.