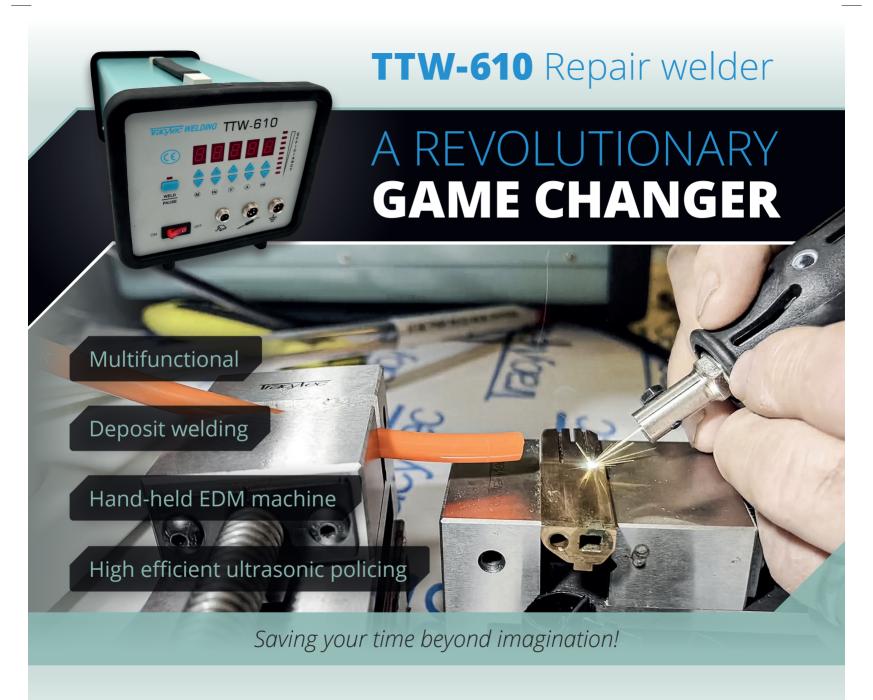

#### Multifunctional

The TTW-610 is a multifunctional machine which can weld, refurbish, texture and do basic EDM work.

TTW-610 can be used for:

- Engraving and can cut smaller surfaces and corners.
- Coating with tungsten/tungsten in a very large thickness.
- Welding form steel, copper and copper alloys, aluminum and much more.

### **Deposit welding**

You deposit what you need and nothing more, then you can often refurbish without need of machining.

The TTW-610 is delivered in a high quality case.

#### Hand-held EDM machine

The TTW-610 can be used as a hand-held EDM machine and in this function can both remove excess material as well as make the surface appear sparked.

# **Ultrasonic & low-frequency vibrations**

The TTW-610 works using both ultrasonic vibrations as well as low-frequency vibrations, which enables it to effectively grind/polish excess material away using diamond files, polishing sticks etc.